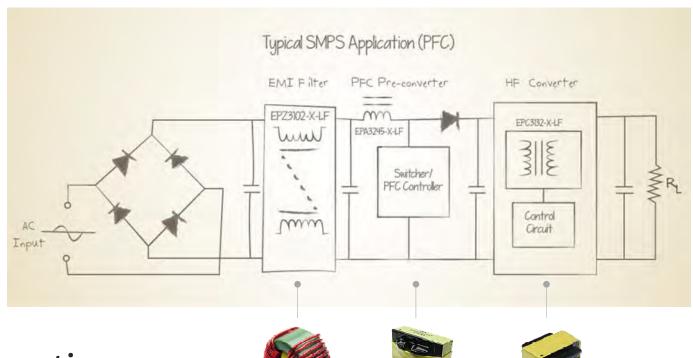

#### **SMPS**

PoE Transformer Small Footprint

PoE Transformer Low Profile

SMPS Transformer Mid Power, 50W and Less

SMPS Transformer Mid Power, 5W and Less

SMPS Transformer Low Profile

#### **POWER INDUCTORS**

**Boost Inductor for PFC Applications** 

Coupled Inductor

Toroidal Inductor