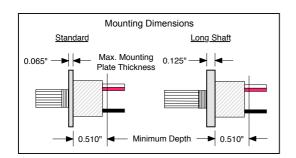

- Input voltage: 6-15 volts DC
- Temp. range: 0°-70°C
- Size: 0.525" L x 0.535" W x 0.450" H
- Min. Depth required: 0.510"
- Pulse Width Modulated Semiconductor Switch

Unless otherwise specified, dimensions are in Inches / mm ± .010 / .25