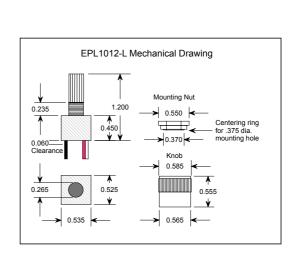

EPL1012 Mechanical Drawing

1.000

0.450

s.

0.525

¥

0.535

0.160

0.060 Clearar

0.265

Mounting Nut

0.550

0.370

Knob 0.585

0.565

Centering ring

mounting hole

for .375 dia

A

0.555

¥

- Input voltage: 6-15 volts DC
- Temp. range: 0°-70°C
- Size: 0.525" L x 0.535" W x 0.450" H
- Min. Depth required: 0.510"
- Pulse Width Modulated Semiconductor Switch

Unless otherwise specified, dimensions are in Inches / mm ± .010 / .25