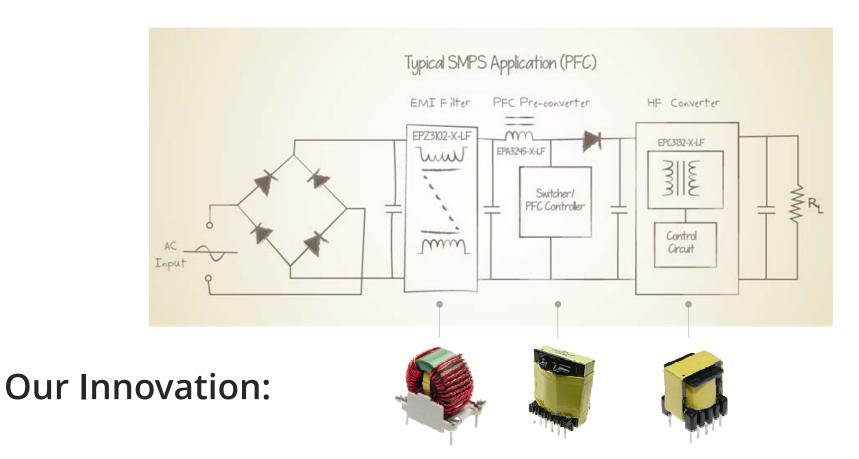

#### **SMPS**

PoE Transformer Small Footprint

PoE Transformer Low Profile

SMPS Transformer Mid Power, 50W and Less

SMPS Transformer Mid Power, 5W and Less

SMPS Transformer Low Profile

#### **POWER INDUCTORS**

**Boost Inductor for PFC Applications** 

Coupled Inductor

Toroidal Inductor