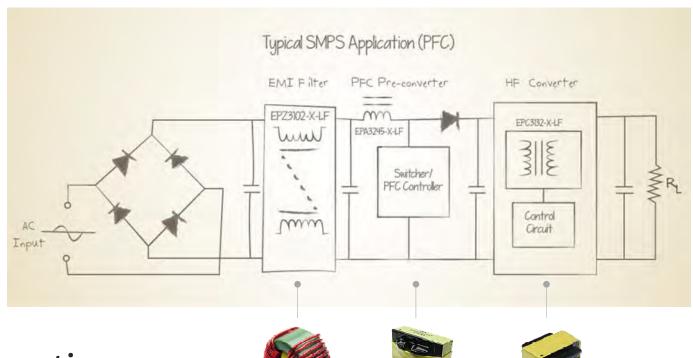

#### **SMPS**

PoE Transformer Small Footprint

PoE Transformer Low Profile

SMPS Transformer Mid Power, 50W and Less

SMPS Transformer Mid Power, 5W and Less

SMPS Transformer Low Profile

#### **SPECIALTY PRODUCTS**

SMPS Transformer, Reinforced

SMPS Transformer Medical Applications

Trigger Coil

**Delay Line** 

Dimmer

#### **LAN PRODUCTS**

10/100 Base-T Magnetic Module

Gigabit Magnetic Module Standard Packaging

Gigabit Magnetic Module Small Package

Magjack

#### **ISOLATION TRANSFORMERS**

Pulse Transformers

**Gate Drive Transformers** 

Wide-band

#### **POWER INDUCTORS**

**Boost Inductor for PFC Applications** 

Coupled Inductor

Toroidal Inductor